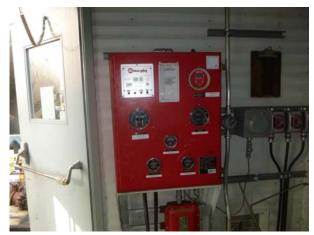

## #U248 Sweet 100HP Electric Screw Compressor

| Condition             | Field Ready / Minor Repairs Needed                                                                                                                                                                                                                                                                                          |
|-----------------------|-----------------------------------------------------------------------------------------------------------------------------------------------------------------------------------------------------------------------------------------------------------------------------------------------------------------------------|
| Manufactured          | L.O.P. Omnitech 2002                                                                                                                                                                                                                                                                                                        |
| Location              | Red Deer, Alberta                                                                                                                                                                                                                                                                                                           |
| Registration          | AB                                                                                                                                                                                                                                                                                                                          |
| Status / Availability | Disconnected / Immediate                                                                                                                                                                                                                                                                                                    |
| Service               | Sweet                                                                                                                                                                                                                                                                                                                       |
| Driver                | 100HP 480V/ 60Hz/3Ph TEXP 1800RPM TECO Electric Motor                                                                                                                                                                                                                                                                       |
| Driven                | Kobelco 16L Rotary Screw Compressor                                                                                                                                                                                                                                                                                         |
| Control Panel         | Murphy Annunciator                                                                                                                                                                                                                                                                                                          |
| Cooler Manufacturer   | Fin Tube Induced Draft – Driven by 7.5hp TEXP 1200RPM Motor. Manual louver control.                                                                                                                                                                                                                                         |
| Additional Notes      | Winchable skid, Coalescing filters (removable) on the inlet vessel, inlet<br>pressure controller, backpressure controller, Building is a gable style<br>with ridge vent. Wired to JB's with lights and ESD. Current<br>hours/condition of the compressor are unknown, so a detailed<br>inspection or OH would be advisable. |