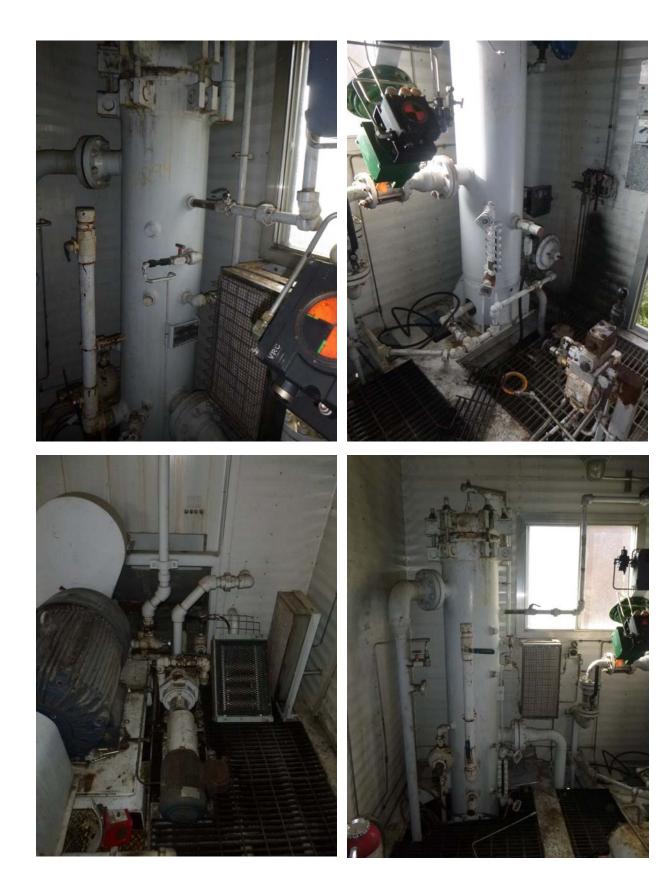

## #U248 Sweet 100HP Electric Screw Compressor

| Condition             | Field Ready / Minor Repairs Needed                                                                                                                                                                                                                                                                                          |
|-----------------------|-----------------------------------------------------------------------------------------------------------------------------------------------------------------------------------------------------------------------------------------------------------------------------------------------------------------------------|
| Manufactured          | L.O.P. Omnitech 2002                                                                                                                                                                                                                                                                                                        |
| Location              | Red Deer, Alberta                                                                                                                                                                                                                                                                                                           |
| Registration          | AB                                                                                                                                                                                                                                                                                                                          |
| Status / Availability | Disconnected / Immediate                                                                                                                                                                                                                                                                                                    |
| Service               | Sweet                                                                                                                                                                                                                                                                                                                       |
| Driver                | 100HP 480V/ 60Hz/3Ph TEXP 1800RPM TECO Electric Motor                                                                                                                                                                                                                                                                       |
| Driven                | Kobelco 16L Rotary Screw Compressor                                                                                                                                                                                                                                                                                         |
| Control Panel         | Murphy Annunciator                                                                                                                                                                                                                                                                                                          |
| Cooler Manufacturer   | Fin Tube Induced Draft – Driven by 7.5hp TEXP 1200RPM Motor. Manual louver control.                                                                                                                                                                                                                                         |
| Additional Notes      | Winchable skid, Coalescing filters (removable) on the inlet vessel, inlet<br>pressure controller, backpressure controller, Building is a gable style<br>with ridge vent. Wired to JB's with lights and ESD. Current<br>hours/condition of the compressor are unknown, so a detailed<br>inspection or OH would be advisable. |