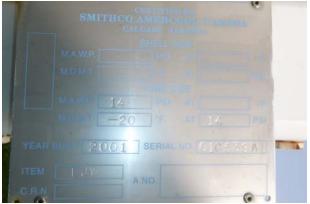

## #U248 Sweet 100HP Electric Screw Compressor

| Condition             | Field Ready / Minor Repairs Needed                                                                                                                                                                                                                                                                                          |
|-----------------------|-----------------------------------------------------------------------------------------------------------------------------------------------------------------------------------------------------------------------------------------------------------------------------------------------------------------------------|
| Manufactured          | L.O.P. Omnitech 2002                                                                                                                                                                                                                                                                                                        |
| Location              | Red Deer, Alberta                                                                                                                                                                                                                                                                                                           |
| Registration          | AB                                                                                                                                                                                                                                                                                                                          |
| Status / Availability | Disconnected / Immediate                                                                                                                                                                                                                                                                                                    |
| Service               | Sweet                                                                                                                                                                                                                                                                                                                       |
| Driver                | 100HP 480V/ 60Hz/3Ph TEXP 1800RPM TECO Electric Motor                                                                                                                                                                                                                                                                       |
| Driven                | Kobelco 16L Rotary Screw Compressor                                                                                                                                                                                                                                                                                         |
| Control Panel         | Murphy Annunciator                                                                                                                                                                                                                                                                                                          |
| Cooler Manufacturer   | Fin Tube Induced Draft – Driven by 7.5hp TEXP 1200RPM Motor. Manual louver control.                                                                                                                                                                                                                                         |
| Additional Notes      | Winchable skid, Coalescing filters (removable) on the inlet vessel, inlet<br>pressure controller, backpressure controller, Building is a gable style<br>with ridge vent. Wired to JB's with lights and ESD. Current<br>hours/condition of the compressor are unknown, so a detailed<br>inspection or OH would be advisable. |