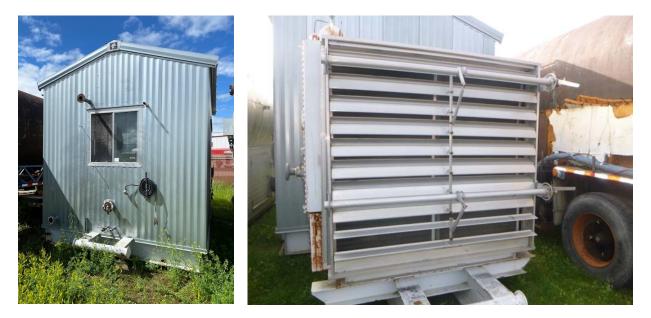

## #U248 Sweet 100HP Electric Screw Compressor

| Condition             | Field Ready / Minor Repairs Needed                                                                                                                                                                                                                                                                                          |
|-----------------------|-----------------------------------------------------------------------------------------------------------------------------------------------------------------------------------------------------------------------------------------------------------------------------------------------------------------------------|
| Manufactured          | L.O.P. Omnitech 2002                                                                                                                                                                                                                                                                                                        |
| Location              | Red Deer, Alberta                                                                                                                                                                                                                                                                                                           |
| Registration          | AB                                                                                                                                                                                                                                                                                                                          |
| Status / Availability | Disconnected / Immediate                                                                                                                                                                                                                                                                                                    |
| Service               | Sweet                                                                                                                                                                                                                                                                                                                       |
| Driver                | 100HP 480V/ 60Hz/3Ph TEXP 1800RPM TECO Electric Motor                                                                                                                                                                                                                                                                       |
| Driven                | Kobelco 16L Rotary Screw Compressor                                                                                                                                                                                                                                                                                         |
| Control Panel         | Murphy Annunciator                                                                                                                                                                                                                                                                                                          |
| Cooler Manufacturer   | Fin Tube Induced Draft – Driven by 7.5hp TEXP 1200RPM Motor. Manual louver control.                                                                                                                                                                                                                                         |
| Additional Notes      | Winchable skid, Coalescing filters (removable) on the inlet vessel, inlet<br>pressure controller, backpressure controller, Building is a gable style<br>with ridge vent. Wired to JB's with lights and ESD. Current<br>hours/condition of the compressor are unknown, so a detailed<br>inspection or OH would be advisable. |