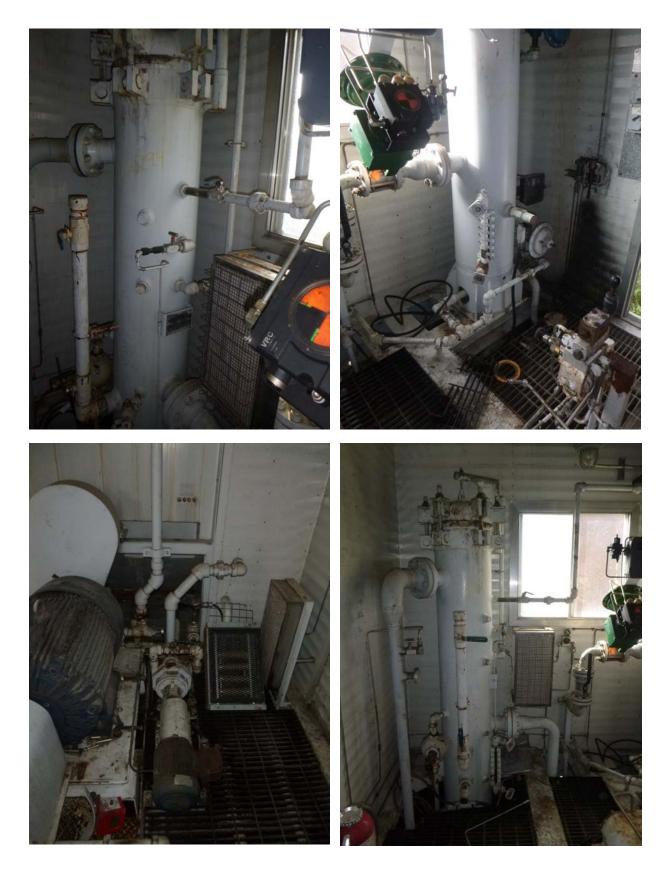

## CJV-U248 Sweet 100HP Electric Screw Compressor

| Condition               | Field Ready / Minor Repairs Needed                                                                                                                                                                                                                                                                                          |
|-------------------------|-----------------------------------------------------------------------------------------------------------------------------------------------------------------------------------------------------------------------------------------------------------------------------------------------------------------------------|
| Manufactured            | L.O.P. Omnitech 2002                                                                                                                                                                                                                                                                                                        |
| Location                | Red Deer, Alberta                                                                                                                                                                                                                                                                                                           |
| Registration            | AB                                                                                                                                                                                                                                                                                                                          |
| Status/Availability     | Disconnected / Immediate                                                                                                                                                                                                                                                                                                    |
| Service                 | Sweet                                                                                                                                                                                                                                                                                                                       |
| Driver                  | 100HP 480V/ 60Hz/3Ph TEXP 1800RPM TECO Electric Motor                                                                                                                                                                                                                                                                       |
| Driven                  | Kobelco 16L Rotary Screw Compressor                                                                                                                                                                                                                                                                                         |
| Control Panel           | Murphy Annunciator                                                                                                                                                                                                                                                                                                          |
| Cooler Manufacturer     | Fin Tube Induced Draft – Driven by 7.5hp TEXP 1200RPM Motor. Manual louver control.                                                                                                                                                                                                                                         |
| <b>Additional Notes</b> | Winchable skid, Coalescing filters (removable) on the inlet vessel, inlet<br>pressure controller, backpressure controller, Building is a gable style<br>with ridge vent. Wired to JB's with lights and ESD. Current<br>hours/condition of the compressor are unknown, so a detailed<br>inspection or OH would be advisable. |