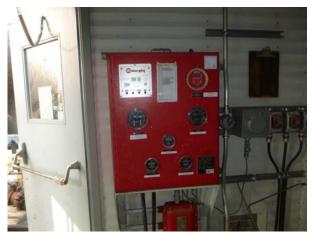

## CJV-U248 Sweet 100HP Electric Screw Compressor

| Condition               | Field Ready / Minor Repairs Needed                                                                                                                                                                                                                                                                                          |
|-------------------------|-----------------------------------------------------------------------------------------------------------------------------------------------------------------------------------------------------------------------------------------------------------------------------------------------------------------------------|
| Manufactured            | L.O.P. Omnitech 2002                                                                                                                                                                                                                                                                                                        |
| Location                | Red Deer, Alberta                                                                                                                                                                                                                                                                                                           |
| Registration            | AB                                                                                                                                                                                                                                                                                                                          |
| Status/Availability     | Disconnected / Immediate                                                                                                                                                                                                                                                                                                    |
| Service                 | Sweet                                                                                                                                                                                                                                                                                                                       |
| Driver                  | 100HP 480V/ 60Hz/3Ph TEXP 1800RPM TECO Electric Motor                                                                                                                                                                                                                                                                       |
| Driven                  | Kobelco 16L Rotary Screw Compressor                                                                                                                                                                                                                                                                                         |
| Control Panel           | Murphy Annunciator                                                                                                                                                                                                                                                                                                          |
| Cooler Manufacturer     | Fin Tube Induced Draft – Driven by 7.5hp TEXP 1200RPM Motor. Manual louver control.                                                                                                                                                                                                                                         |
| <b>Additional Notes</b> | Winchable skid, Coalescing filters (removable) on the inlet vessel, inlet<br>pressure controller, backpressure controller, Building is a gable style<br>with ridge vent. Wired to JB's with lights and ESD. Current<br>hours/condition of the compressor are unknown, so a detailed<br>inspection or OH would be advisable. |