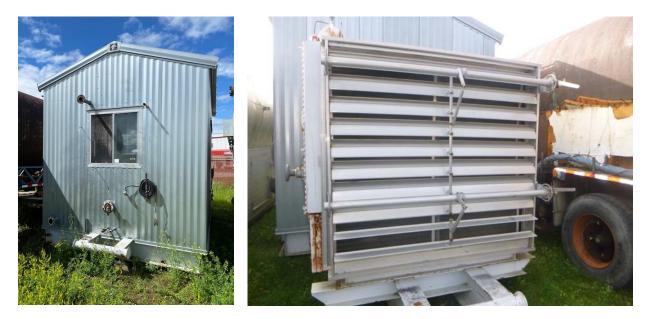

## CJV-U248 Sweet 100HP Electric Screw Compressor

| Condition               | Field Ready / Minor Repairs Needed                                                                                                                                                                                                                                                                                          |
|-------------------------|-----------------------------------------------------------------------------------------------------------------------------------------------------------------------------------------------------------------------------------------------------------------------------------------------------------------------------|
| Manufactured            | L.O.P. Omnitech 2002                                                                                                                                                                                                                                                                                                        |
| Location                | Red Deer, Alberta                                                                                                                                                                                                                                                                                                           |
| Registration            | AB                                                                                                                                                                                                                                                                                                                          |
| Status/Availability     | Disconnected / Immediate                                                                                                                                                                                                                                                                                                    |
| Service                 | Sweet                                                                                                                                                                                                                                                                                                                       |
| Driver                  | 100HP 480V/ 60Hz/3Ph TEXP 1800RPM TECO Electric Motor                                                                                                                                                                                                                                                                       |
| Driven                  | Kobelco 16L Rotary Screw Compressor                                                                                                                                                                                                                                                                                         |
| Control Panel           | Murphy Annunciator                                                                                                                                                                                                                                                                                                          |
| Cooler Manufacturer     | Fin Tube Induced Draft – Driven by 7.5hp TEXP 1200RPM Motor. Manual louver control.                                                                                                                                                                                                                                         |
| <b>Additional Notes</b> | Winchable skid, Coalescing filters (removable) on the inlet vessel, inlet<br>pressure controller, backpressure controller, Building is a gable style<br>with ridge vent. Wired to JB's with lights and ESD. Current<br>hours/condition of the compressor are unknown, so a detailed<br>inspection or OH would be advisable. |