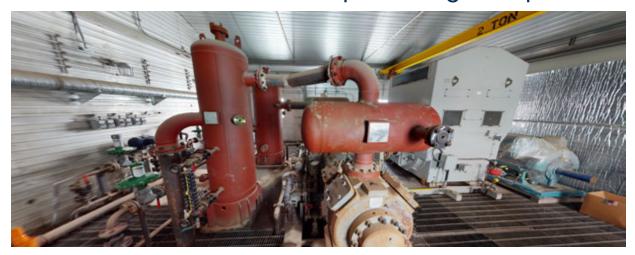

## #1925 **800HP 22% Sour Electric Reciprocating Compressor**

FOR IMMEDIATE SALE

Originally built by Enerflex in 1992, this sour package was brought to Select Compression in 2014 for a full retrofit. The package's Dresser-Rand Super Cub was zero-houred, much of the process pipe was replaced, new vessels & bottles were built, and a brand new cooler was purchased. The new home that it was originally slated for could not meet the 4000 volt power requirement of the current installed electric motor, so a new 700HP 480 volt motor was also acquired. That motor has not been installed, however it is inside the package and is included. While 700HP does restrict the capabilities of this compressor one bit, it can still bash a lot of 22% sour gas up to about 400-450psi. Other upgrades completed thus far are the replacement of all control valves with new Fisher products, as well as a new Rem-Vue PLC. While there is quite a bit to do to get this unit field ready (instrumentation, electrical, misc. process pipe installation), the price is reflective of the work that needs to be done for re-deployment.

## #1925 800HP 22% Sour Electric Reciprocating Compressor

| Condition             | Modernization/Retrofit, Incomplete                                    |
|-----------------------|-----------------------------------------------------------------------|
| Manufactured          | Enerflex 1992/ Select Compression 2014                                |
| Location              | Calgary, Alberta                                                      |
| Registration          | Alberta                                                               |
| Status / Availability | Immediate                                                             |
| Service               | Sour                                                                  |
| Driver                | 800 HP, 4000 Volt 3 phase and a shipped loose 700HP 480 Volt 3 phase. |
| Compressor            | Dresser-Rand Super Cub, OF6XH2, 2 stage                               |
| Cylinders & MAWP      | 16.500" @ 275 psi. & 11.250" @ 675 psi.                               |
| Package MAWP          | 645 psi.                                                              |
| Control panel         | Rem-Vue 500                                                           |
| Cooler Manufacturer   | AXH Air-Coolers, m/n: 108AEF                                          |
| Additional Notes      | Rated up to 22% sour                                                  |