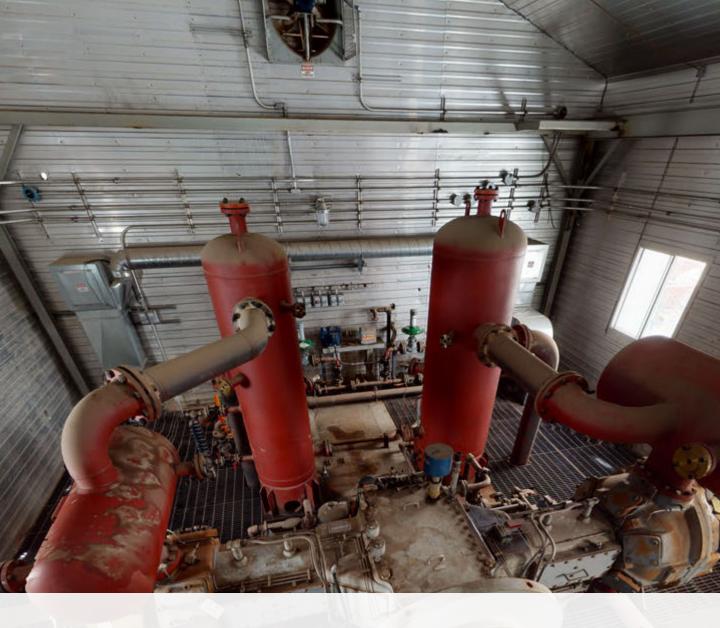

## #1925 **800HP 22% Sour Electric Reciprocating Compressor**

FOR IMMEDIATE SALE

Originally built by Enerflex in 1992, this sour package was brought to Select Compression in 2014 for a full retrofit. The package's Dresser-Rand Super Cub was zero-houred, much of the process pipe was replaced, new vessels & bottles were built, and a brand new cooler was purchased. The new home that it was originally slated for could not meet the 4000 volt power requirement of the current installed electric motor, so a new 700HP 480 volt motor was also acquired. That motor has not been installed, however it is inside the package and is included. While 700HP does restrict the capabilities of this compressor one bit, it can still bash a lot of 22% sour gas up to about 400-450psi. Other upgrades completed thus far are the replacement of all control valves with new Fisher products, as well as a new Rem-Vue PLC. While there is quite a bit to do to get this unit field ready (instrumentation, electrical, misc. process pipe installation), the price is reflective of the work that needs to be done for re-deployment.

## #1925 800HP 22% Sour Electric Reciprocating Compressor

| Condition             | Modernization/Retrofit, Incomplete                                    |
|-----------------------|-----------------------------------------------------------------------|
| Manufactured          | Enerflex 1992/ Select Compression 2014                                |
| Location              | Calgary, Alberta                                                      |
| Registration          | Alberta                                                               |
| Status / Availability | Immediate                                                             |
| Service               | Sour                                                                  |
| Driver                | 800 HP, 4000 Volt 3 phase and a shipped loose 700HP 480 Volt 3 phase. |
| Compressor            | Dresser-Rand Super Cub, OF6XH2, 2 stage                               |
| Cylinders & MAWP      | 16.500" @ 275 psi. & 11.250" @ 675 psi.                               |
| Package MAWP          | 645 psi.                                                              |
| Control panel         | Rem-Vue 500                                                           |
| Cooler Manufacturer   | AXH Air-Coolers, m/n: 108AEF                                          |
| Additional Notes      | Rated up to 22% sour                                                  |