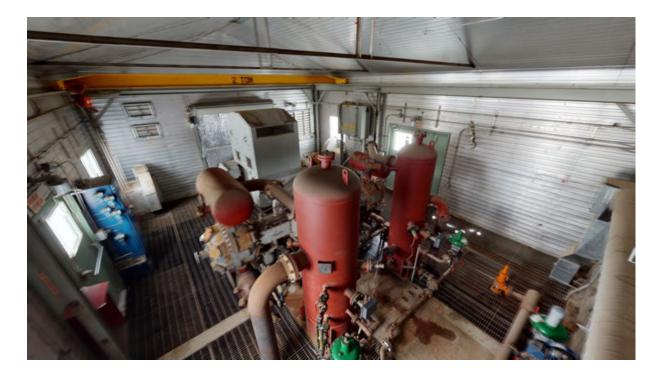

## #1925 **800HP 22% Sour Electric Reciprocating Compressor**

FOR IMMEDIATE SALE

Originally built by Enerflex in 1992, this sour package was brought to Select Compression in 2014 for a full retrofit. The package's Dresser-Rand Super Cub was zero-houred, much of the process pipe was replaced, new vessels & bottles were built, and a brand new cooler was purchased. The new home that it was originally slated for could not meet the 4000 volt power requirement of the current installed electric motor, so a new 700HP 480 volt motor was also acquired. That motor has not been installed, however it is inside the package and is included. While 700HP does restrict the capabilities of this compressor one bit, it can still bash a lot of 22% sour gas up to about 400-450psi. Other upgrades completed thus far are the replacement of all control valves with new Fisher products, as well as a new Rem-Vue PLC. While there is quite a bit to do to get this unit field ready (instrumentation, electrical, misc. process pipe installation), the price is reflective of the work that needs to be done for re-deployment.

## #1925 800HP 22% Sour Electric Reciprocating Compressor

| Condition             | Modernization/Retrofit, Incomplete                                    |
|-----------------------|-----------------------------------------------------------------------|
| Manufactured          | Enerflex 1992/ Select Compression 2014                                |
| Location              | Calgary, Alberta                                                      |
| Registration          | Alberta                                                               |
| Status / Availability | Immediate                                                             |
| Service               | Sour                                                                  |
| Driver                | 800 HP, 4000 Volt 3 phase and a shipped loose 700HP 480 Volt 3 phase. |
| Compressor            | Dresser-Rand Super Cub, OF6XH2, 2 stage                               |
| Cylinders & MAWP      | 16.500" @ 275 psi. & 11.250" @ 675 psi.                               |
| Package MAWP          | 645 psi.                                                              |
| Control panel         | Rem-Vue 500                                                           |
| Cooler Manufacturer   | AXH Air-Coolers, m/n: 108AEF                                          |
| Additional Notes      | Rated up to 22% sour                                                  |