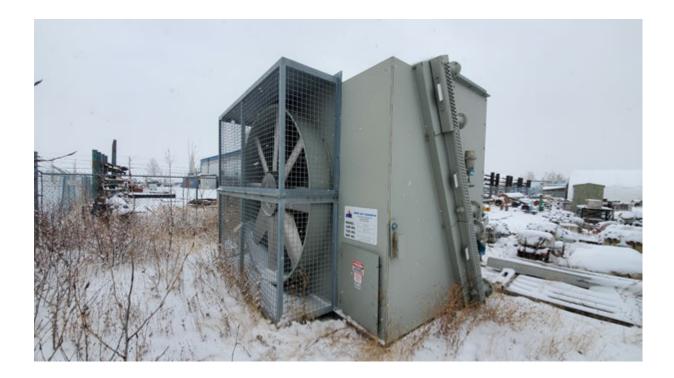

## #1925 **800HP 22% Sour Electric Reciprocating Compressor**

FOR IMMEDIATE SALE

Originally built by Enerflex in 1992, this sour package was brought to Select Compression in 2014 for a full retrofit. The package's Dresser-Rand Super Cub was zero-houred, much of the process pipe was replaced, new vessels & bottles were built, and a brand new cooler was purchased. The new home that it was originally slated for could not meet the 4000 volt power requirement of the current installed electric motor, so a new 700HP 480 volt motor was also acquired. That motor has not been installed, however it is inside the package and is included. While 700HP does restrict the capabilities of this compressor one bit, it can still bash a lot of 22% sour gas up to about 400-450psi. Other upgrades completed thus far are the replacement of all control valves with new Fisher products, as well as a new Rem-Vue PLC. While there is quite a bit to do to get this unit field ready (instrumentation, electrical, misc. process pipe installation), the price is reflective of the work that needs to be done for re-deployment.

## #1925 800HP 22% Sour Electric Reciprocating Compressor

| Condition             | Modernization/Retrofit, Incomplete                                    |
|-----------------------|-----------------------------------------------------------------------|
| Manufactured          | Enerflex 1992/ Select Compression 2014                                |
| Location              | Calgary, Alberta                                                      |
| Registration          | Alberta                                                               |
| Status / Availability | Immediate                                                             |
| Service               | Sour                                                                  |
| Driver                | 800 HP, 4000 Volt 3 phase and a shipped loose 700HP 480 Volt 3 phase. |
| Compressor            | Dresser-Rand Super Cub, OF6XH2, 2 stage                               |
| Cylinders & MAWP      | 16.500" @ 275 psi. & 11.250" @ 675 psi.                               |
| Package MAWP          | 645 psi.                                                              |
| Control panel         | Rem-Vue 500                                                           |
| Cooler Manufacturer   | AXH Air-Coolers, m/n: 108AEF                                          |
| Additional Notes      | Rated up to 22% sour                                                  |