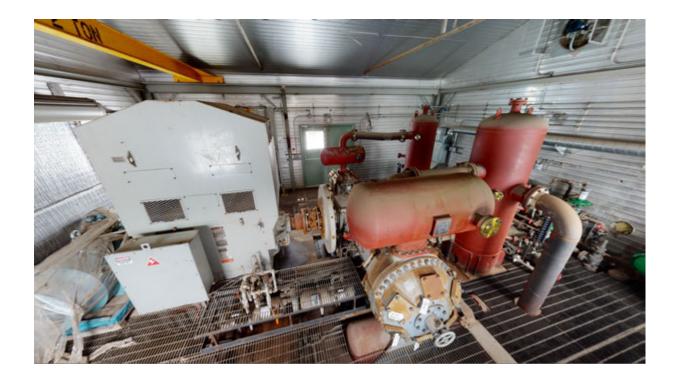

## #1925 **800HP 22% Sour Electric Reciprocating Compressor**

FOR IMMEDIATE SALE

Originally built by Enerflex in 1992, this sour package was brought to Select Compression in 2014 for a full retrofit. The package's Dresser-Rand Super Cub was zero-houred, much of the process pipe was replaced, new vessels & bottles were built, and a brand new cooler was purchased. The new home that it was originally slated for could not meet the 4000 volt power requirement of the current installed electric motor, so a new 700HP 480 volt motor was also acquired. That motor has not been installed, however it is inside the package and is included. While 700HP does restrict the capabilities of this compressor one bit, it can still bash a lot of 22% sour gas up to about 400-450psi. Other upgrades completed thus far are the replacement of all control valves with new Fisher products, as well as a new Rem-Vue PLC. While there is quite a bit to do to get this unit field ready (instrumentation, electrical, misc. process pipe installation), the price is reflective of the work that needs to be done for re-deployment.

## #1925 800HP 22% Sour Electric Reciprocating Compressor

| Condition             | Modernization/Retrofit, Incomplete                                    |
|-----------------------|-----------------------------------------------------------------------|
| Manufactured          | Enerflex 1992/ Select Compression 2014                                |
| Location              | Calgary, Alberta                                                      |
| Registration          | Alberta                                                               |
| Status / Availability | Immediate                                                             |
| Service               | Sour                                                                  |
| Driver                | 800 HP, 4000 Volt 3 phase and a shipped loose 700HP 480 Volt 3 phase. |
| Compressor            | Dresser-Rand Super Cub, OF6XH2, 2 stage                               |
| Cylinders & MAWP      | 16.500" @ 275 psi. & 11.250" @ 675 psi.                               |
| Package MAWP          | 645 psi.                                                              |
| Control panel         | Rem-Vue 500                                                           |
| Cooler Manufacturer   | AXH Air-Coolers, m/n: 108AEF                                          |
| Additional Notes      | Rated up to 22% sour                                                  |