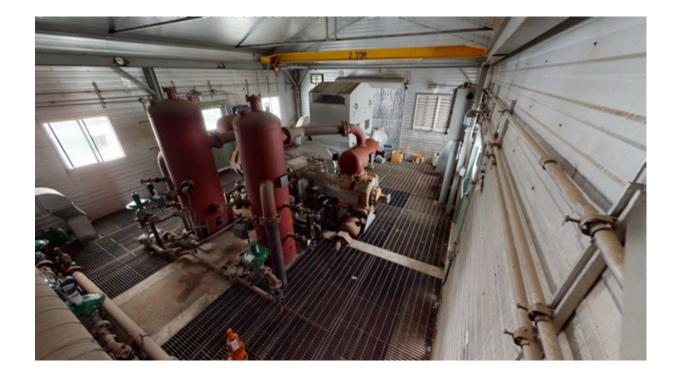

## #1925 **800HP 22% Sour Electric Reciprocating Compressor**

FOR IMMEDIATE SALE

Originally built by Enerflex in 1992, this sour package was brought to Select Compression in 2014 for a full retrofit. The package's Dresser-Rand Super Cub was zero-houred, much of the process pipe was replaced, new vessels & bottles were built, and a brand new cooler was purchased. The new home that it was originally slated for could not meet the 4000 volt power requirement of the current installed electric motor, so a new 700HP 480 volt motor was also acquired. That motor has not been installed, however it is inside the package and is included. While 700HP does restrict the capabilities of this compressor one bit, it can still bash a lot of 22% sour gas up to about 400-450psi. Other upgrades completed thus far are the replacement of all control valves with new Fisher products, as well as a new Rem-Vue PLC. While there is quite a bit to do to get this unit field ready (instrumentation, electrical, misc. process pipe installation), the price is reflective of the work that needs to be done for re-deployment.

## #1925 800HP 22% Sour Electric Reciprocating Compressor

| Condition             | Modernization/Retrofit, Incomplete                                    |
|-----------------------|-----------------------------------------------------------------------|
| Manufactured          | Enerflex 1992/ Select Compression 2014                                |
| Location              | Calgary, Alberta                                                      |
| Registration          | Alberta                                                               |
| Status / Availability | Immediate                                                             |
| Service               | Sour                                                                  |
| Driver                | 800 HP, 4000 Volt 3 phase and a shipped loose 700HP 480 Volt 3 phase. |
| Compressor            | Dresser-Rand Super Cub, OF6XH2, 2 stage                               |
| Cylinders & MAWP      | 16.500" @ 275 psi. & 11.250" @ 675 psi.                               |
| Package MAWP          | 645 psi.                                                              |
| Control panel         | Rem-Vue 500                                                           |
| Cooler Manufacturer   | AXH Air-Coolers, m/n: 108AEF                                          |
| Additional Notes      | Rated up to 22% sour                                                  |