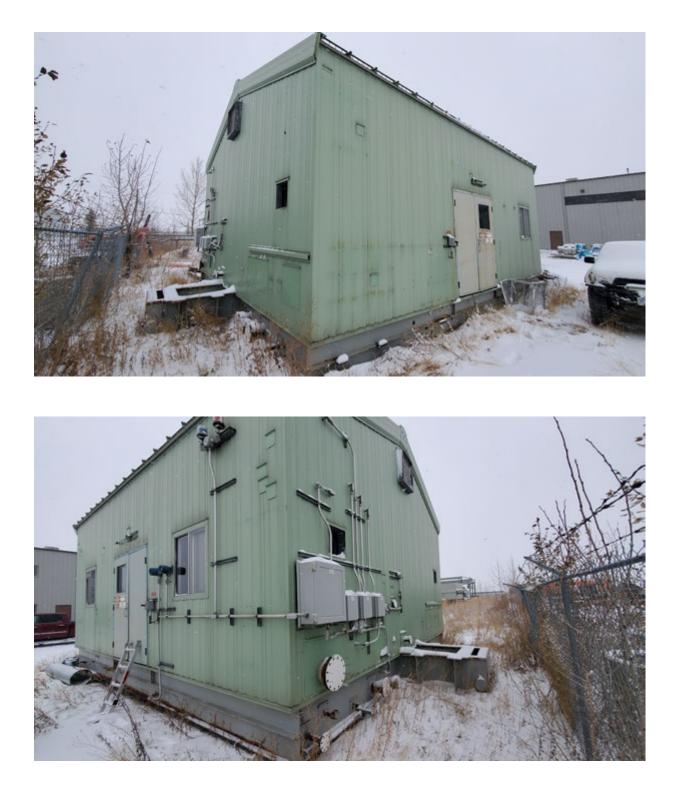

## #1925 **800HP 22% Sour Electric Reciprocating Compressor**

FOR IMMEDIATE SALE

Originally built by Enerflex in 1992, this sour package was brought to Select Compression in 2014 for a full retrofit. The package's Dresser-Rand Super Cub was zero-houred, much of the process pipe was replaced, new vessels & bottles were built, and a brand new cooler was purchased. The new home that it was originally slated for could not meet the 4000 volt power requirement of the current installed electric motor, so a new 700HP 480 volt motor was also acquired. That motor has not been installed, however it is inside the package and is included. While 700HP does restrict the capabilities of this compressor one bit, it can still bash a lot of 22% sour gas up to about 400-450psi. Other upgrades completed thus far are the replacement of all control valves with new Fisher products, as well as a new Rem-Vue PLC. While there is quite a bit to do to get this unit field ready (instrumentation, electrical, misc. process pipe installation), the price is reflective of the work that needs to be done for re-deployment.

## #1925 800HP 22% Sour Electric Reciprocating Compressor

| Condition             | Modernization/Retrofit, Incomplete                                    |
|-----------------------|-----------------------------------------------------------------------|
| Manufactured          | Enerflex 1992/ Select Compression 2014                                |
| Location              | Calgary, Alberta                                                      |
| Registration          | Alberta                                                               |
| Status / Availability | Immediate                                                             |
| Service               | Sour                                                                  |
| Driver                | 800 HP, 4000 Volt 3 phase and a shipped loose 700HP 480 Volt 3 phase. |
| Compressor            | Dresser-Rand Super Cub, OF6XH2, 2 stage                               |
| Cylinders & MAWP      | 16.500" @ 275 psi. & 11.250" @ 675 psi.                               |
| Package MAWP          | 645 psi.                                                              |
| Control panel         | Rem-Vue 500                                                           |
| Cooler Manufacturer   | AXH Air-Coolers, m/n: 108AEF                                          |
| Additional Notes      | Rated up to 22% sour                                                  |