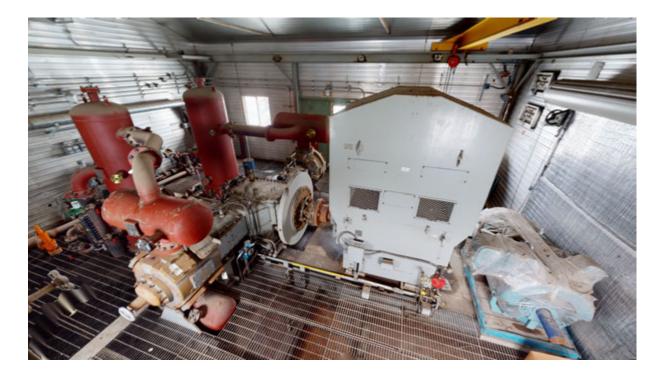

## #1925 **800HP 22% Sour Electric Reciprocating Compressor**

FOR IMMEDIATE SALE

Originally built by Enerflex in 1992, this sour package was brought to Select Compression in 2014 for a full retrofit. The package's Dresser-Rand Super Cub was zero-houred, much of the process pipe was replaced, new vessels & bottles were built, and a brand new cooler was purchased. The new home that it was originally slated for could not meet the 4000 volt power requirement of the current installed electric motor, so a new 700HP 480 volt motor was also acquired. That motor has not been installed, however it is inside the package and is included. While 700HP does restrict the capabilities of this compressor one bit, it can still bash a lot of 22% sour gas up to about 400-450psi. Other upgrades completed thus far are the replacement of all control valves with new Fisher products, as well as a new Rem-Vue PLC. While there is quite a bit to do to get this unit field ready (instrumentation, electrical, misc. process pipe installation), the price is reflective of the work that needs to be done for re-deployment.

## #1925 800HP 22% Sour Electric Reciprocating Compressor

| Condition             | Modernization/Retrofit, Incomplete                                    |
|-----------------------|-----------------------------------------------------------------------|
| Manufactured          | Enerflex 1992/ Select Compression 2014                                |
| Location              | Calgary, Alberta                                                      |
| Registration          | Alberta                                                               |
| Status / Availability | Immediate                                                             |
| Service               | Sour                                                                  |
| Driver                | 800 HP, 4000 Volt 3 phase and a shipped loose 700HP 480 Volt 3 phase. |
| Compressor            | Dresser-Rand Super Cub, OF6XH2, 2 stage                               |
| Cylinders & MAWP      | 16.500" @ 275 psi. & 11.250" @ 675 psi.                               |
| Package MAWP          | 645 psi.                                                              |
| Control panel         | Rem-Vue 500                                                           |
| Cooler Manufacturer   | AXH Air-Coolers, m/n: 108AEF                                          |
| Additional Notes      | Rated up to 22% sour                                                  |