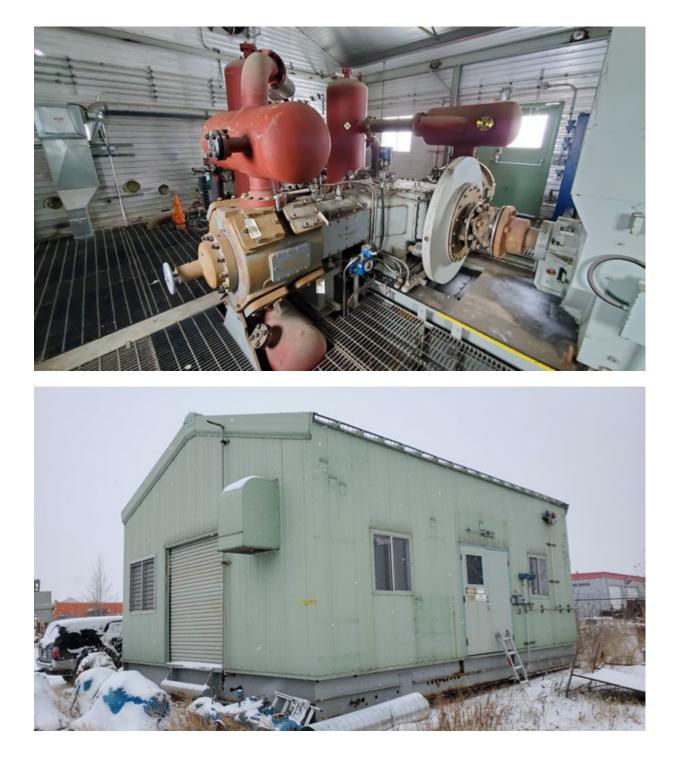

## #1925 **800HP 22% Sour Electric Reciprocating Compressor**

FOR IMMEDIATE SALE

Originally built by Enerflex in 1992, this sour package was brought to Select Compression in 2014 for a full retrofit. The package's Dresser-Rand Super Cub was zero-houred, much of the process pipe was replaced, new vessels & bottles were built, and a brand new cooler was purchased. The new home that it was originally slated for could not meet the 4000 volt power requirement of the current installed electric motor, so a new 700HP 480 volt motor was also acquired. That motor has not been installed, however it is inside the package and is included. While 700HP does restrict the capabilities of this compressor one bit, it can still bash a lot of 22% sour gas up to about 400-450psi. Other upgrades completed thus far are the replacement of all control valves with new Fisher products, as well as a new Rem-Vue PLC. While there is quite a bit to do to get this unit field ready (instrumentation, electrical, misc. process pipe installation), the price is reflective of the work that needs to be done for re-deployment.

## #1925 800HP 22% Sour Electric Reciprocating Compressor

| Condition             | Modernization/Retrofit, Incomplete                                    |
|-----------------------|-----------------------------------------------------------------------|
| Manufactured          | Enerflex 1992/ Select Compression 2014                                |
| Location              | Calgary, Alberta                                                      |
| Registration          | Alberta                                                               |
| Status / Availability | Immediate                                                             |
| Service               | Sour                                                                  |
| Driver                | 800 HP, 4000 Volt 3 phase and a shipped loose 700HP 480 Volt 3 phase. |
| Compressor            | Dresser-Rand Super Cub, OF6XH2, 2 stage                               |
| Cylinders & MAWP      | 16.500" @ 275 psi. & 11.250" @ 675 psi.                               |
| Package MAWP          | 645 psi.                                                              |
| Control panel         | Rem-Vue 500                                                           |
| Cooler Manufacturer   | AXH Air-Coolers, m/n: 108AEF                                          |
| Additional Notes      | Rated up to 22% sour                                                  |