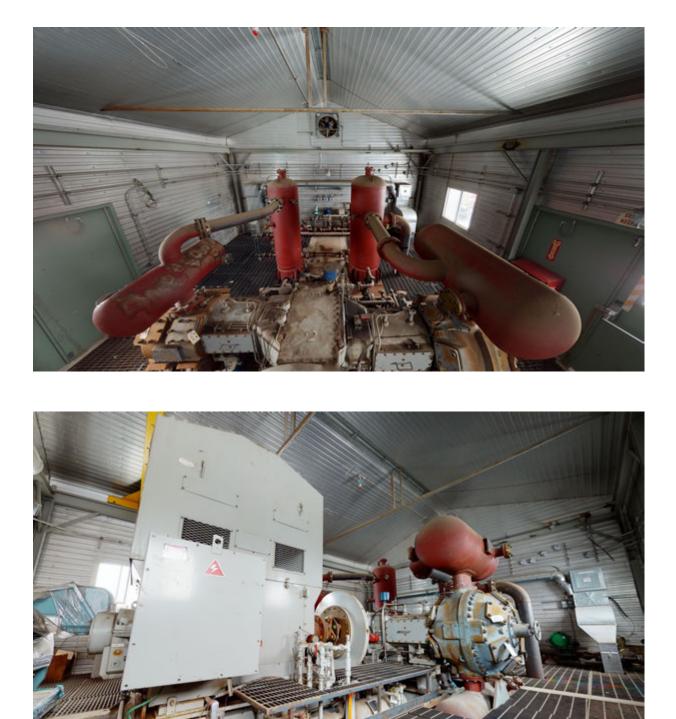

## #1925 **800HP 22% Sour Electric Reciprocating Compressor**

FOR IMMEDIATE SALE

Originally built by Enerflex in 1992, this sour package was brought to Select Compression in 2014 for a full retrofit. The package's Dresser-Rand Super Cub was zero-houred, much of the process pipe was replaced, new vessels & bottles were built, and a brand new cooler was purchased. The new home that it was originally slated for could not meet the 4000 volt power requirement of the current installed electric motor, so a new 700HP 480 volt motor was also acquired. That motor has not been installed, however it is inside the package and is included. While 700HP does restrict the capabilities of this compressor one bit, it can still bash a lot of 22% sour gas up to about 400-450psi. Other upgrades completed thus far are the replacement of all control valves with new Fisher products, as well as a new Rem-Vue PLC. While there is quite a bit to do to get this unit field ready (instrumentation, electrical, misc. process pipe installation), the price is reflective of the work that needs to be done for re-deployment.

## #1925 800HP 22% Sour Electric Reciprocating Compressor

| Condition             | Modernization/Retrofit, Incomplete                                    |
|-----------------------|-----------------------------------------------------------------------|
| Manufactured          | Enerflex 1992/ Select Compression 2014                                |
| Location              | Calgary, Alberta                                                      |
| Registration          | Alberta                                                               |
| Status / Availability | Immediate                                                             |
| Service               | Sour                                                                  |
| Driver                | 800 HP, 4000 Volt 3 phase and a shipped loose 700HP 480 Volt 3 phase. |
| Compressor            | Dresser-Rand Super Cub, OF6XH2, 2 stage                               |
| Cylinders & MAWP      | 16.500" @ 275 psi. & 11.250" @ 675 psi.                               |
| Package MAWP          | 645 psi.                                                              |
| Control panel         | Rem-Vue 500                                                           |
| Cooler Manufacturer   | AXH Air-Coolers, m/n: 108AEF                                          |
| Additional Notes      | Rated up to 22% sour                                                  |