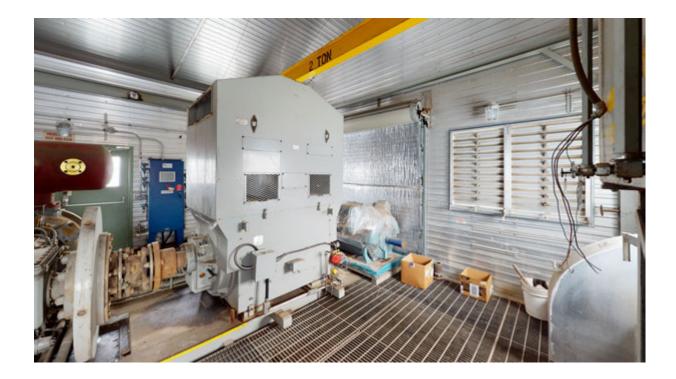

## #1925 **800HP 22% Sour Electric Reciprocating Compressor**

FOR IMMEDIATE SALE

Originally built by Enerflex in 1992, this sour package was brought to Select Compression in 2014 for a full retrofit. The package's Dresser-Rand Super Cub was zero-houred, much of the process pipe was replaced, new vessels & bottles were built, and a brand new cooler was purchased. The new home that it was originally slated for could not meet the 4000 volt power requirement of the current installed electric motor, so a new 700HP 480 volt motor was also acquired. That motor has not been installed, however it is inside the package and is included. While 700HP does restrict the capabilities of this compressor one bit, it can still bash a lot of 22% sour gas up to about 400-450psi. Other upgrades completed thus far are the replacement of all control valves with new Fisher products, as well as a new Rem-Vue PLC. While there is quite a bit to do to get this unit field ready (instrumentation, electrical, misc. process pipe installation), the price is reflective of the work that needs to be done for re-deployment.

## #1925 800HP 22% Sour Electric Reciprocating Compressor

| Condition             | Modernization/Retrofit, Incomplete                                    |
|-----------------------|-----------------------------------------------------------------------|
| Manufactured          | Enerflex 1992/ Select Compression 2014                                |
| Location              | Calgary, Alberta                                                      |
| Registration          | Alberta                                                               |
| Status / Availability | Immediate                                                             |
| Service               | Sour                                                                  |
| Driver                | 800 HP, 4000 Volt 3 phase and a shipped loose 700HP 480 Volt 3 phase. |
| Compressor            | Dresser-Rand Super Cub, OF6XH2, 2 stage                               |
| Cylinders & MAWP      | 16.500" @ 275 psi. & 11.250" @ 675 psi.                               |
| Package MAWP          | 645 psi.                                                              |
| Control panel         | Rem-Vue 500                                                           |
| Cooler Manufacturer   | AXH Air-Coolers, m/n: 108AEF                                          |
| Additional Notes      | Rated up to 22% sour                                                  |