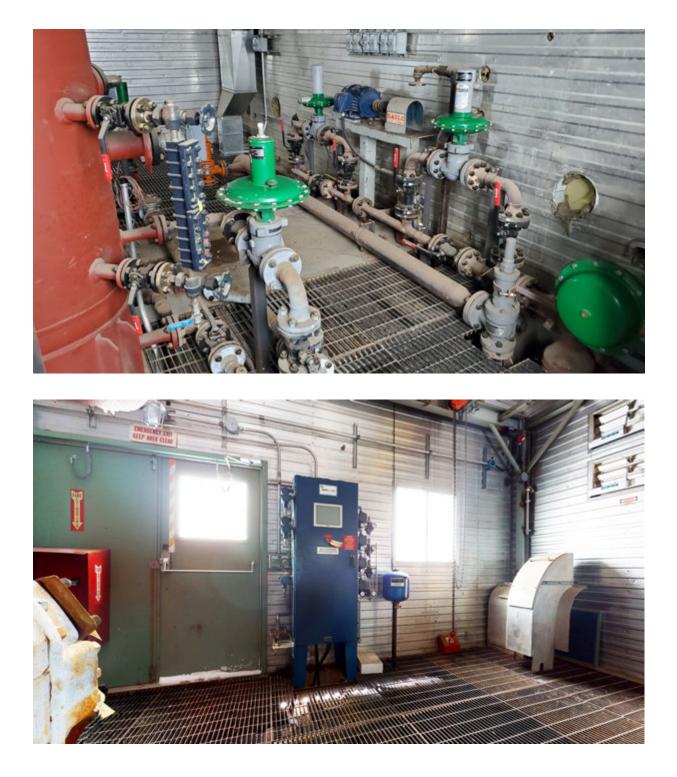

## #1925 **800HP 22% Sour Electric Reciprocating Compressor**

FOR IMMEDIATE SALE

Originally built by Enerflex in 1992, this sour package was brought to Select Compression in 2014 for a full retrofit. The package's Dresser-Rand Super Cub was zero-houred, much of the process pipe was replaced, new vessels & bottles were built, and a brand new cooler was purchased. The new home that it was originally slated for could not meet the 4000 volt power requirement of the current installed electric motor, so a new 700HP 480 volt motor was also acquired. That motor has not been installed, however it is inside the package and is included. While 700HP does restrict the capabilities of this compressor one bit, it can still bash a lot of 22% sour gas up to about 400-450psi. Other upgrades completed thus far are the replacement of all control valves with new Fisher products, as well as a new Rem-Vue PLC. While there is quite a bit to do to get this unit field ready (instrumentation, electrical, misc. process pipe installation), the price is reflective of the work that needs to be done for re-deployment.

## #1925 800HP 22% Sour Electric Reciprocating Compressor

| Condition             | Modernization/Retrofit, Incomplete                                    |
|-----------------------|-----------------------------------------------------------------------|
| Manufactured          | Enerflex 1992/ Select Compression 2014                                |
| Location              | Calgary, Alberta                                                      |
| Registration          | Alberta                                                               |
| Status / Availability | Immediate                                                             |
| Service               | Sour                                                                  |
| Driver                | 800 HP, 4000 Volt 3 phase and a shipped loose 700HP 480 Volt 3 phase. |
| Compressor            | Dresser-Rand Super Cub, OF6XH2, 2 stage                               |
| Cylinders & MAWP      | 16.500" @ 275 psi. & 11.250" @ 675 psi.                               |
| Package MAWP          | 645 psi.                                                              |
| Control panel         | Rem-Vue 500                                                           |
| Cooler Manufacturer   | AXH Air-Coolers, m/n: 108AEF                                          |
| Additional Notes      | Rated up to 22% sour                                                  |