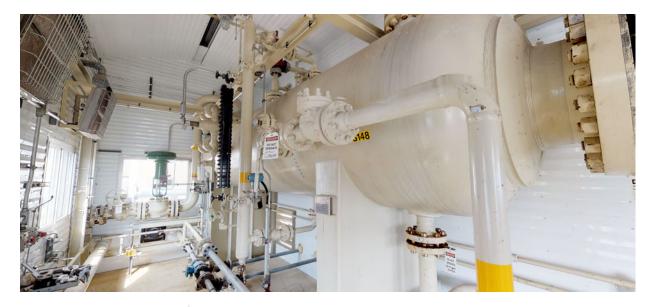

## Sour 48" x 16' Presson 1440psi Separator

FOR IMMEDIATE SALE

A clean, well appointed 48" separator package. Built by Presson in 2000, this unit was designed to pump condensate right off the bottom the vessel via dual Wheatley T255M triplex pumps w/ 1.25" plungers. Vessel is a 2 Phase design shut down & blocked in in 2013; opened, cleaned and installed a nitrogen blanket in July 2015. In addition, everything is fully wired to junction boxes c/w lights, fire loop, beacons, ESD, 120V start Catadynes, exhaust fans etc. Located by Rocky Mountain House.

## #1833 Sour Presson 48 x 16, 1440psi Separator

| Condition      | Field Ready &/or Minor Repair                                                                                                                                                                  |  |  |  |  |  |  |
|----------------|------------------------------------------------------------------------------------------------------------------------------------------------------------------------------------------------|--|--|--|--|--|--|
| Manufactured   | Presson, 2000                                                                                                                                                                                  |  |  |  |  |  |  |
| Location       | Rocky Mountain House, AB                                                                                                                                                                       |  |  |  |  |  |  |
| Registration   | АВ                                                                                                                                                                                             |  |  |  |  |  |  |
| Status         | Connected                                                                                                                                                                                      |  |  |  |  |  |  |
| Availability   | 1-2 Weeks for disconnection (included in price)                                                                                                                                                |  |  |  |  |  |  |
| Inlet / Outlet | 6" Inlet / 6" Outlet                                                                                                                                                                           |  |  |  |  |  |  |
| Pumps          | Two (2) Wheatley T225M Pumps w/ 2.250" Plungers, Top Mount 5HP Motors                                                                                                                          |  |  |  |  |  |  |
| Service        | Sour                                                                                                                                                                                           |  |  |  |  |  |  |
| Dimensions     | Skid & building are 11' W x 36' L<br>Shipping dimensions are with prover lines removed as well as door &<br>outside light hoods 13' 5" W x 38' 6" L x 17' H including ridge vent. (16'6" + 6") |  |  |  |  |  |  |
|                |                                                                                                                                                                                                |  |  |  |  |  |  |