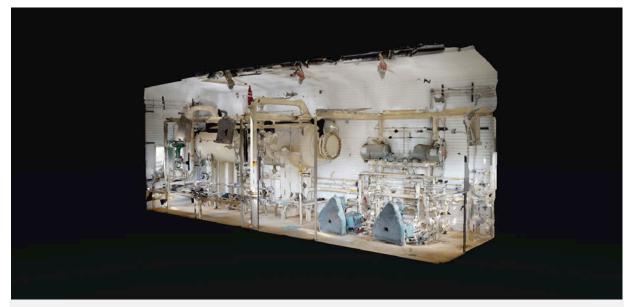

Take a 3D walkthrough at <u>https://bit.ly/35GLvZl</u>

| Pump             | English Units    |                      |             |             |                | 50 RPM |     | 200 RPM |     | 350 RPM |     | 465 RPM |     |
|------------------|------------------|----------------------|-------------|-------------|----------------|--------|-----|---------|-----|---------|-----|---------|-----|
|                  | Plunger Dia. In. | Plunger Area Sq. In. | BPD per RPM | GPM per RPM | Max Press. PSI | BPD    | GPM | BPD     | GPM | BPD     | GPM | BPD     | GPM |
| T225-M<br>32T-2M | 1.750            | 2.4053               | 2.410       | 0.0703      | 1060           | 120    | 4   | 482     | 14  | 843     | 25  | 1121    | 33  |
|                  | 1.625            | 2.0739               | 2.078       | 0.0606      | 1230           | 104    | 3   | 416     | 12  | 727     | 21  | 966     | 28  |
|                  | 1.500            | 1.7671               | 1.770       | 0.0516      | 1443           | 89     | 3   | 354     | 10  | 620     | 18  | 823     | 24  |
|                  | 1.375            | 1.4849               | 1.488       | 0.0434      | 1717           | 74     | 2   | 298     | 9   | 521     | 15  | 692     | 20  |
|                  | 1.250            | 1.2272               | 1.229       | 0.0359      | 2078           | 61     | 2   | 246     | 7   | 430     | 13  | 572     | 17  |
|                  | 1.125            | 0.9940               | 0.996       | 0.0290      | 2565           | 50     |     | 199     | 6   | 349     | 10  | 463     | 14  |

Take a 3D walkthrough at <u>https://bit.ly/35GLvZl</u>