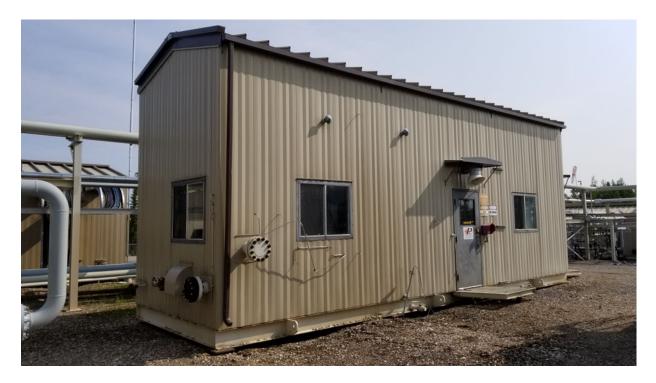

## Sour 48" x 16' Presson 1440psi Separator

FOR IMMEDIATE SALE

A clean, well appointed 48" separator package. Built by Presson in 2000, this unit was designed to pump condensate right off the bottom the vessel via dual Wheatley T255M triplex pumps w/ 1.25" plungers. Vessel is a 2 Phase design shut down & blocked in in 2013; opened, cleaned and installed a nitrogen blanket in July 2015. In addition, everything is fully wired to junction boxes c/w lights, fire loop, beacons, ESD, 120V start Catadynes, exhaust fans etc. Located by Rocky Mountain House.

## #1833 Sour Presson 48 x 16, 1440psi Separator

| Condition      | Field Ready &/or Minor Repair                                                                                                                                                                  |  |  |  |  |  |  |
|----------------|------------------------------------------------------------------------------------------------------------------------------------------------------------------------------------------------|--|--|--|--|--|--|
| Manufactured   | Presson, 2000                                                                                                                                                                                  |  |  |  |  |  |  |
| Location       | Rocky Mountain House, AB                                                                                                                                                                       |  |  |  |  |  |  |
| Registration   | АВ                                                                                                                                                                                             |  |  |  |  |  |  |
| Status         | Connected                                                                                                                                                                                      |  |  |  |  |  |  |
| Availability   | 1-2 Weeks for disconnection (included in price)                                                                                                                                                |  |  |  |  |  |  |
| Inlet / Outlet | 6" Inlet / 6" Outlet                                                                                                                                                                           |  |  |  |  |  |  |
| Pumps          | Two (2) Wheatley T225M Pumps w/ 2.250" Plungers, Top Mount 5HP Motors                                                                                                                          |  |  |  |  |  |  |
| Service        | Sour                                                                                                                                                                                           |  |  |  |  |  |  |
| Dimensions     | Skid & building are 11' W x 36' L<br>Shipping dimensions are with prover lines removed as well as door &<br>outside light hoods 13' 5" W x 38' 6" L x 17' H including ridge vent. (16'6" + 6") |  |  |  |  |  |  |
|                |                                                                                                                                                                                                |  |  |  |  |  |  |