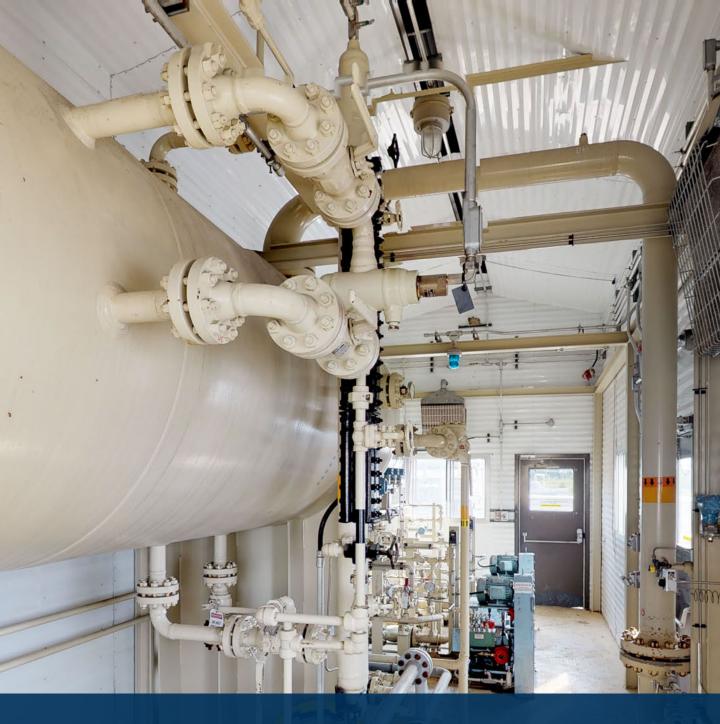

## Sour 48" x 16' Presson 1440psi Separator

FOR IMMEDIATE SALE

A clean, well appointed 48" separator package. Built by Presson in 2000, this unit was designed to pump condensate right off the bottom the vessel via dual Wheatley T255M triplex pumps w/ 1.25" plungers. Vessel is a 2 Phase design shut down & blocked in in 2013; opened, cleaned and installed a nitrogen blanket in July 2015. In addition, everything is fully wired to junction boxes c/w lights, fire loop, beacons, ESD, 120V start Catadynes, exhaust fans etc. Located by Rocky Mountain House.

## #1833 Sour Presson 48 x 16, 1440psi Separator

| Condition      | Field Ready &/or Minor Repair                                                                                                                                                                  |  |  |  |  |  |  |
|----------------|------------------------------------------------------------------------------------------------------------------------------------------------------------------------------------------------|--|--|--|--|--|--|
| Manufactured   | Presson, 2000                                                                                                                                                                                  |  |  |  |  |  |  |
| Location       | Rocky Mountain House, AB                                                                                                                                                                       |  |  |  |  |  |  |
| Registration   | АВ                                                                                                                                                                                             |  |  |  |  |  |  |
| Status         | Connected                                                                                                                                                                                      |  |  |  |  |  |  |
| Availability   | 1-2 Weeks for disconnection (included in price)                                                                                                                                                |  |  |  |  |  |  |
| Inlet / Outlet | 6" Inlet / 6" Outlet                                                                                                                                                                           |  |  |  |  |  |  |
| Pumps          | Two (2) Wheatley T225M Pumps w/ 2.250" Plungers, Top Mount 5HP Motors                                                                                                                          |  |  |  |  |  |  |
| Service        | Sour                                                                                                                                                                                           |  |  |  |  |  |  |
| Dimensions     | Skid & building are 11' W x 36' L<br>Shipping dimensions are with prover lines removed as well as door &<br>outside light hoods 13' 5" W x 38' 6" L x 17' H including ridge vent. (16'6" + 6") |  |  |  |  |  |  |
|                |                                                                                                                                                                                                |  |  |  |  |  |  |