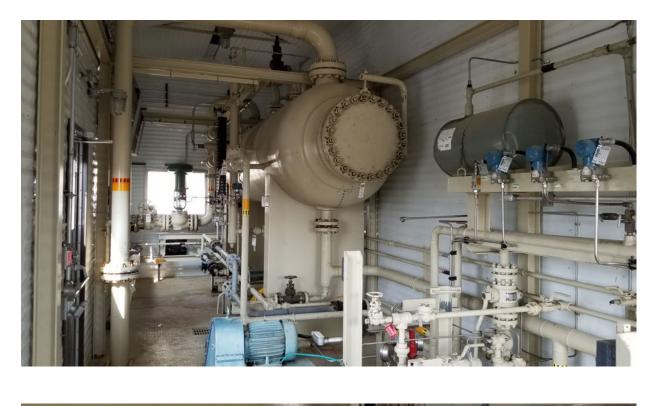

## Sour 48" x 16' Presson 1440psi Separator

FOR IMMEDIATE SALE

A clean, well appointed 48" separator package. Built by Presson in 2000, this unit was designed to pump condensate right off the bottom the vessel via dual Wheatley T255M triplex pumps w/ 1.25" plungers. Vessel is a 2 Phase design shut down & blocked in in 2013; opened, cleaned and installed a nitrogen blanket in July 2015. In addition, everything is fully wired to junction boxes c/w lights, fire loop, beacons, ESD, 120V start Catadynes, exhaust fans etc. Located by Rocky Mountain House.

## #1833 Sour Presson 48 x 16, 1440psi Separator

| Condition      | Field Ready &/or Minor Repair                                                                                                                                                                  |  |  |  |  |  |  |
|----------------|------------------------------------------------------------------------------------------------------------------------------------------------------------------------------------------------|--|--|--|--|--|--|
| Manufactured   | Presson, 2000                                                                                                                                                                                  |  |  |  |  |  |  |
| Location       | Rocky Mountain House, AB                                                                                                                                                                       |  |  |  |  |  |  |
| Registration   | АВ                                                                                                                                                                                             |  |  |  |  |  |  |
| Status         | Connected                                                                                                                                                                                      |  |  |  |  |  |  |
| Availability   | 1-2 Weeks for disconnection (included in price)                                                                                                                                                |  |  |  |  |  |  |
| Inlet / Outlet | 6" Inlet / 6" Outlet                                                                                                                                                                           |  |  |  |  |  |  |
| Pumps          | Two (2) Wheatley T225M Pumps w/ 2.250" Plungers, Top Mount 5HP Motors                                                                                                                          |  |  |  |  |  |  |
| Service        | Sour                                                                                                                                                                                           |  |  |  |  |  |  |
| Dimensions     | Skid & building are 11' W x 36' L<br>Shipping dimensions are with prover lines removed as well as door &<br>outside light hoods 13' 5" W x 38' 6" L x 17' H including ridge vent. (16'6" + 6") |  |  |  |  |  |  |
|                |                                                                                                                                                                                                |  |  |  |  |  |  |