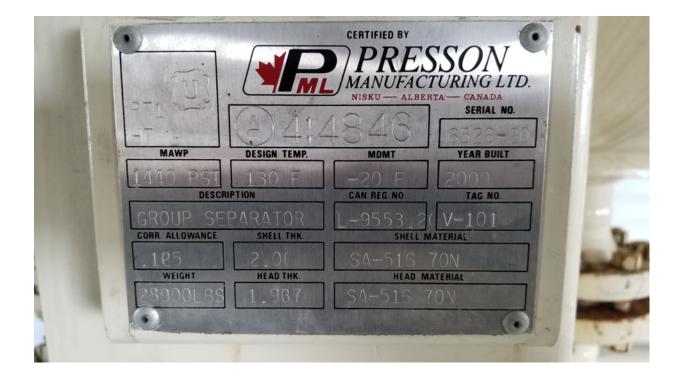

## Sour 48" x 16' Presson 1440psi Separator

FOR IMMEDIATE SALE

A clean, well appointed 48" separator package. Built by Presson in 2000, this unit was designed to pump condensate right off the bottom the vessel via dual Wheatley T255M triplex pumps w/ 1.25" plungers. Vessel is a 2 Phase design shut down & blocked in in 2013; opened, cleaned and installed a nitrogen blanket in July 2015. In addition, everything is fully wired to junction boxes c/w lights, fire loop, beacons, ESD, 120V start Catadynes, exhaust fans etc. Located by Rocky Mountain House.

## #1833 Sour Presson 48 x 16, 1440psi Separator

| Condition      | Field Ready &/or Minor Repair                                                                                                                                                                  |  |  |  |  |  |  |
|----------------|------------------------------------------------------------------------------------------------------------------------------------------------------------------------------------------------|--|--|--|--|--|--|
| Manufactured   | Presson, 2000                                                                                                                                                                                  |  |  |  |  |  |  |
| Location       | Rocky Mountain House, AB                                                                                                                                                                       |  |  |  |  |  |  |
| Registration   | АВ                                                                                                                                                                                             |  |  |  |  |  |  |
| Status         | Connected                                                                                                                                                                                      |  |  |  |  |  |  |
| Availability   | 1-2 Weeks for disconnection (included in price)                                                                                                                                                |  |  |  |  |  |  |
| Inlet / Outlet | 6" Inlet / 6" Outlet                                                                                                                                                                           |  |  |  |  |  |  |
| Pumps          | Two (2) Wheatley T225M Pumps w/ 2.250" Plungers, Top Mount 5HP Motors                                                                                                                          |  |  |  |  |  |  |
| Service        | Sour                                                                                                                                                                                           |  |  |  |  |  |  |
| Dimensions     | Skid & building are 11' W x 36' L<br>Shipping dimensions are with prover lines removed as well as door &<br>outside light hoods 13' 5" W x 38' 6" L x 17' H including ridge vent. (16'6" + 6") |  |  |  |  |  |  |
|                |                                                                                                                                                                                                |  |  |  |  |  |  |