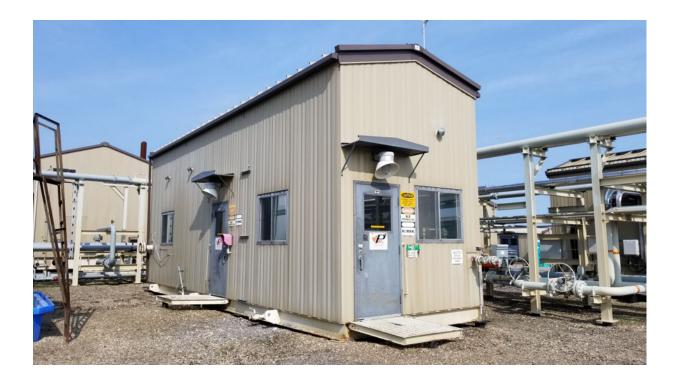

## Sour 48" x 16' Presson 1440psi Separator

FOR IMMEDIATE SALE

A clean, well appointed 48" separator package. Built by Presson in 2000, this unit was designed to pump condensate right off the bottom the vessel via dual Wheatley T255M triplex pumps w/ 1.25" plungers. Vessel is a 2 Phase design shut down & blocked in in 2013; opened, cleaned and installed a nitrogen blanket in July 2015. In addition, everything is fully wired to junction boxes c/w lights, fire loop, beacons, ESD, 120V start Catadynes, exhaust fans etc. Located by Rocky Mountain House.

## #1833 Sour Presson 48 x 16, 1440psi Separator

| Condition      | Field Ready &/or Minor Repair                                                                                                                                                                  |  |  |  |  |  |  |
|----------------|------------------------------------------------------------------------------------------------------------------------------------------------------------------------------------------------|--|--|--|--|--|--|
| Manufactured   | Presson, 2000                                                                                                                                                                                  |  |  |  |  |  |  |
| Location       | Rocky Mountain House, AB                                                                                                                                                                       |  |  |  |  |  |  |
| Registration   | АВ                                                                                                                                                                                             |  |  |  |  |  |  |
| Status         | Connected                                                                                                                                                                                      |  |  |  |  |  |  |
| Availability   | 1-2 Weeks for disconnection (included in price)                                                                                                                                                |  |  |  |  |  |  |
| Inlet / Outlet | 6" Inlet / 6" Outlet                                                                                                                                                                           |  |  |  |  |  |  |
| Pumps          | Two (2) Wheatley T225M Pumps w/ 2.250" Plungers, Top Mount 5HP Motors                                                                                                                          |  |  |  |  |  |  |
| Service        | Sour                                                                                                                                                                                           |  |  |  |  |  |  |
| Dimensions     | Skid & building are 11' W x 36' L<br>Shipping dimensions are with prover lines removed as well as door &<br>outside light hoods 13' 5" W x 38' 6" L x 17' H including ridge vent. (16'6" + 6") |  |  |  |  |  |  |
|                |                                                                                                                                                                                                |  |  |  |  |  |  |