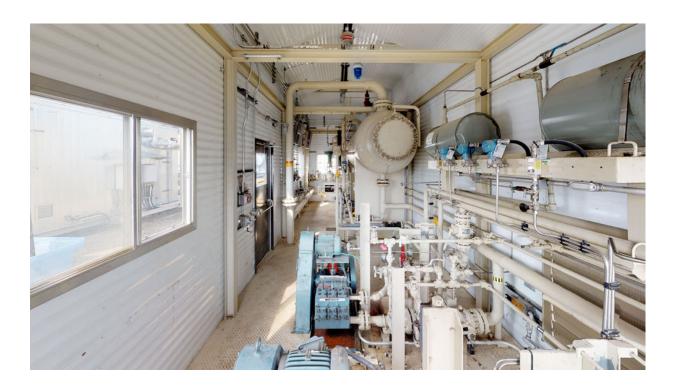

## Sour 48" x 16' Presson 1440psi Separator

FOR IMMEDIATE SALE

A clean, well appointed 48" separator package. Built by Presson in 2000, this unit was designed to pump condensate right off the bottom the vessel via dual Wheatley T255M triplex pumps w/ 1.25" plungers. Vessel is a 2 Phase design shut down & blocked in in 2013; opened, cleaned and installed a nitrogen blanket in July 2015. In addition, everything is fully wired to junction boxes c/w lights, fire loop, beacons, ESD, 120V start Catadynes, exhaust fans etc. Located by Rocky Mountain House.

## #1833 Sour Presson 48 x 16, 1440psi Separator

| Condition      | Field Ready &/or Minor Repair                                                                                                                                                                  |  |  |  |  |  |  |
|----------------|------------------------------------------------------------------------------------------------------------------------------------------------------------------------------------------------|--|--|--|--|--|--|
| Manufactured   | Presson, 2000                                                                                                                                                                                  |  |  |  |  |  |  |
| Location       | Rocky Mountain House, AB                                                                                                                                                                       |  |  |  |  |  |  |
| Registration   | АВ                                                                                                                                                                                             |  |  |  |  |  |  |
| Status         | Connected                                                                                                                                                                                      |  |  |  |  |  |  |
| Availability   | 1-2 Weeks for disconnection (included in price)                                                                                                                                                |  |  |  |  |  |  |
| Inlet / Outlet | 6" Inlet / 6" Outlet                                                                                                                                                                           |  |  |  |  |  |  |
| Pumps          | Two (2) Wheatley T225M Pumps w/ 2.250" Plungers, Top Mount 5HP Motors                                                                                                                          |  |  |  |  |  |  |
| Service        | Sour                                                                                                                                                                                           |  |  |  |  |  |  |
| Dimensions     | Skid & building are 11' W x 36' L<br>Shipping dimensions are with prover lines removed as well as door &<br>outside light hoods 13' 5" W x 38' 6" L x 17' H including ridge vent. (16'6" + 6") |  |  |  |  |  |  |
|                |                                                                                                                                                                                                |  |  |  |  |  |  |