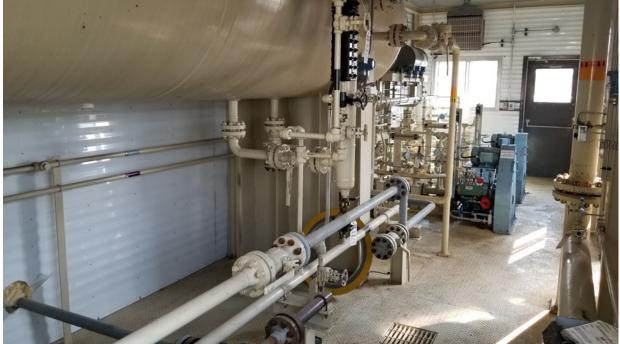

## Sour 48" x 16' Presson 1440psi Separator

FOR IMMEDIATE SALE

A clean, well appointed 48" separator package. Built by Presson in 2000, this unit was designed to pump condensate right off the bottom the vessel via dual Wheatley T255M triplex pumps w/ 1.25" plungers. Vessel is a 2 Phase design shut down & blocked in in 2013; opened, cleaned and installed a nitrogen blanket in July 2015. In addition, everything is fully wired to junction boxes c/w lights, fire loop, beacons, ESD, 120V start Catadynes, exhaust fans etc. Located by Rocky Mountain House.

## #1833 Sour Presson 48 x 16, 1440psi Separator

| Condition      | Field Ready &/or Minor Repair                                                                                                                                                                  |  |  |  |  |  |  |
|----------------|------------------------------------------------------------------------------------------------------------------------------------------------------------------------------------------------|--|--|--|--|--|--|
| Manufactured   | Presson, 2000                                                                                                                                                                                  |  |  |  |  |  |  |
| Location       | Rocky Mountain House, AB                                                                                                                                                                       |  |  |  |  |  |  |
| Registration   | АВ                                                                                                                                                                                             |  |  |  |  |  |  |
| Status         | Connected                                                                                                                                                                                      |  |  |  |  |  |  |
| Availability   | 1-2 Weeks for disconnection (included in price)                                                                                                                                                |  |  |  |  |  |  |
| Inlet / Outlet | 6" Inlet / 6" Outlet                                                                                                                                                                           |  |  |  |  |  |  |
| Pumps          | Two (2) Wheatley T225M Pumps w/ 2.250" Plungers, Top Mount 5HP Motors                                                                                                                          |  |  |  |  |  |  |
| Service        | Sour                                                                                                                                                                                           |  |  |  |  |  |  |
| Dimensions     | Skid & building are 11' W x 36' L<br>Shipping dimensions are with prover lines removed as well as door &<br>outside light hoods 13' 5" W x 38' 6" L x 17' H including ridge vent. (16'6" + 6") |  |  |  |  |  |  |
|                |                                                                                                                                                                                                |  |  |  |  |  |  |