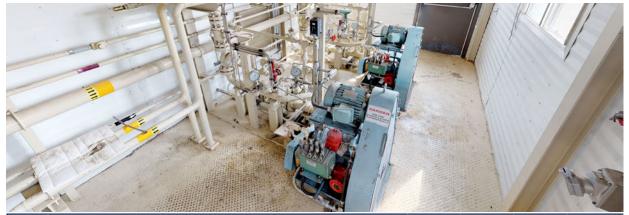

## #1833 Sour Presson 48 x 16, 1440psi Separator

| Condition      | Field Ready &/or Minor Repair                                                                                                                                                                  |  |  |  |  |  |  |
|----------------|------------------------------------------------------------------------------------------------------------------------------------------------------------------------------------------------|--|--|--|--|--|--|
| Manufactured   | Presson, 2000                                                                                                                                                                                  |  |  |  |  |  |  |
| Location       | Rocky Mountain House, AB                                                                                                                                                                       |  |  |  |  |  |  |
| Registration   | АВ                                                                                                                                                                                             |  |  |  |  |  |  |
| Status         | Connected                                                                                                                                                                                      |  |  |  |  |  |  |
| Availability   | 1-2 Weeks for disconnection (included in price)                                                                                                                                                |  |  |  |  |  |  |
| Inlet / Outlet | 6" Inlet / 6" Outlet                                                                                                                                                                           |  |  |  |  |  |  |
| Pumps          | Two (2) Wheatley T225M Pumps w/ 2.250" Plungers, Top Mount 5HP Motors                                                                                                                          |  |  |  |  |  |  |
| Service        | Sour                                                                                                                                                                                           |  |  |  |  |  |  |
| Dimensions     | Skid & building are 11' W x 36' L<br>Shipping dimensions are with prover lines removed as well as door &<br>outside light hoods 13' 5" W x 38' 6" L x 17' H including ridge vent. (16'6" + 6") |  |  |  |  |  |  |
|                |                                                                                                                                                                                                |  |  |  |  |  |  |